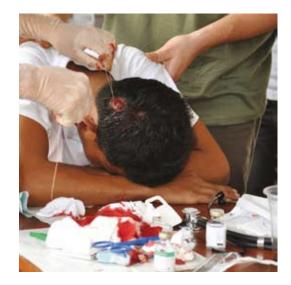

## Assistance provided to emergency medical teams after the earthquake

**Description :** Dispatch of 10 doctors and nurses and reinforcement of emergency medical teams ; dispatch of 4 logisticians.

Beneficiaries: Port au Prince disaster victims.

**Operational partners :** Aide Médicale Internationale, La chaine de l'Espoir and Centre de Crise du MAEE.

Funding: HAMAP and private donations.

# Dispatch of medical material, food and water for the disaster victims; material support for several nurseries

**Description:** Dispatch by air and sea of 40 tons of medical material, food and water for the disaster victims.