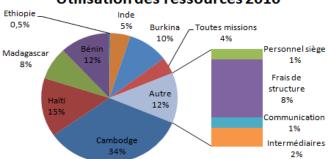

#### Utilisation des ressources 2010

• HAMAP NGO has four lines of actions that address the problems faced by **populations in precarious situations and more particularly children.** 

▶ HAMAP has local partners that work hand in hand with its **international offices** based in Mauritania, Morocco, Benin, Burkina Faso, Senegal, Madagascar, Cambodia and Lebanon.