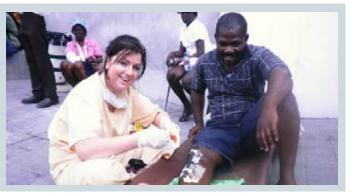

## Assistance provided to emergency medical teams after the earthquake

**Description :** Dispatch of 10 doctors and nurses and reinforcement of emergency medical teams ; dispatch of 4 logisticians.

Beneficiaries: Port au Prince disaster victims.

**Operational partners :** Aide Médicale Internationale, La chaine de l'Espoir and Centre de Crise du MAEE.

Funding: HAMAP and private donations.