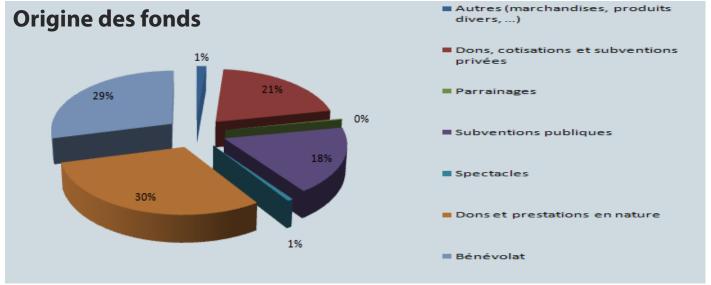

#### Utilisation des ressources 2010

• HAMAP NGO has four lines of actions that address the problems faced by **populations in precarious situations and more particularly children.** 

▶ HAMAP has local partners that work hand in hand with its **international offices** based in Mauritania, Morocco, Benin, Burkina Faso, Senegal, Madagascar, Cambodia and Lebanon.