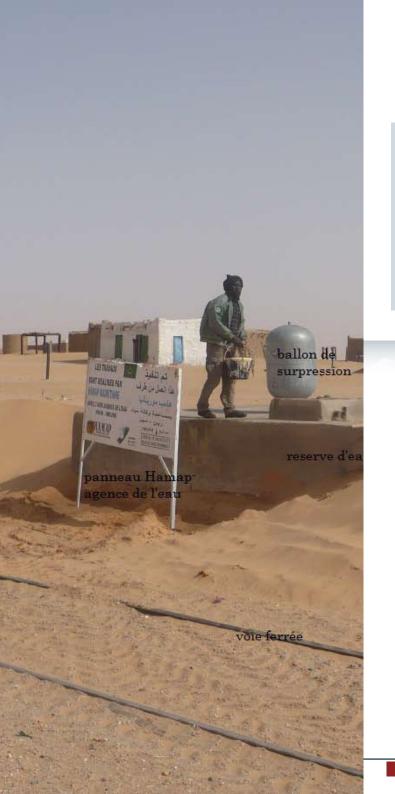

# Mauritania

Water supply implemented in Tmeimichatt village.

Installation of showers and sanitary facilities within Tmeimichatt school.

**Description :** 4 drillings, construction of a water tower, a water tank of 800 cubic meters, setting up of a booster, 16 latrines and a shower block.

Beneficiaries: 1 600 inhabitants.

Local partners: Tmeimichatt district/municipality and

the French Embassy in Mauritania.

**Budget:** 165 000€

Funding: Rhin Meuse water Agency, HAMAP and local

participation.