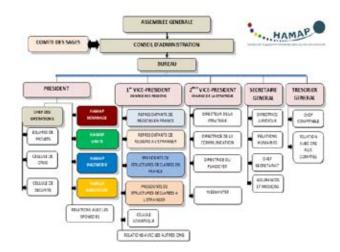

## HAMAP

▶ HAMAP is a Non-Governmental Organization (NGO) founded in 1999 that aim at providing populations in need with assistance on carrying out their projects. HAMAP activities privilege the long term strategy, in a concern of durability, to assist the populations in the development and the accomplishment of their projects.

However, in times of crises, HAMAP can be very **reactive** by taking part in emergency and post-emergency operations as well as in the reconstruction stage.

Our goal is to ensure a **transfer of skills** and **logistical support** thanks to the specific experience and proven expertise of our members. The strength of the NGO lies in the **close collaboration between the different parties involved in the countries concerned**, as well as a **wide and diverse support network**.

All the structures that are part of HAMAP NGO are controlled by an **independent Council of Elders**, to ensure that **ethics and the NGO's charter** are respected throughout the whole process of our projects.