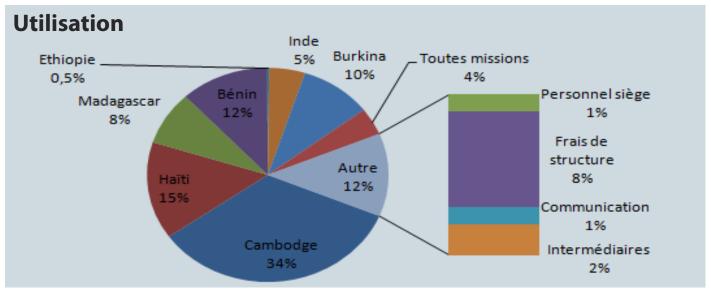

#### Utilisation des ressources 2010

• HAMAP NGO has four lines of actions that address the problems faced by **populations in precarious situations and more particularly children.** 

▶ HAMAP has local partners that work hand in hand with its **international offices** based in Mauritania, Morocco, Benin, Burkina Faso, Senegal, Madagascar, Cambodia and Lebanon.

Most of our projects are implemented in Africa and Southeast Asia but also in the Middle East and Haiti, through its **local representatives**. HAMAP also has representatives on a municipal, departmental and regional level in France.