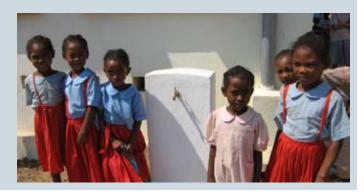

## Rain water recuperation and distribution to the school and village of Berevo.

**Description :** Construction of a rain water recuperation system, a tank, two standpipes and repair of a well.

**Beneficiaries:** 200 children from the school and some from

the village.

**Local partner :** Franciscan Missionary Sisters of Marie.

**Budget:** 101 056€

**Funding:** Rhin Meuse water Agency, HAMAP and local participation.

INGENIERIE