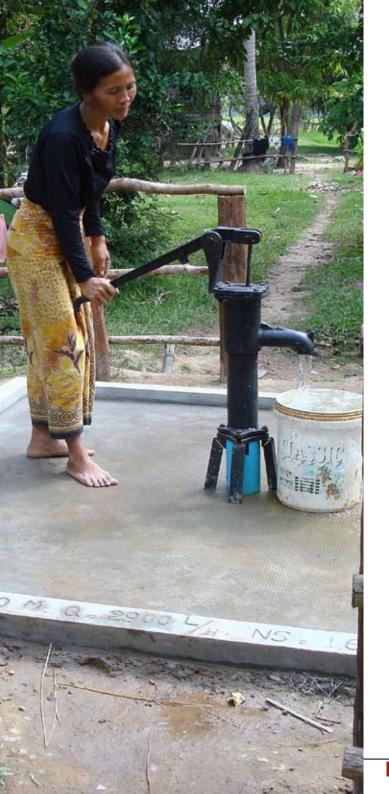

## Access to water for 10 villages in the region of Siem Reap

Description (project in progress): Drilling of 35 wells, securing wells, educating on water usage and maintenance of infrastructures.

Beneficiaries: 10 villages: 9 820 people over 2 years.

**Local partners:** L'Eau pour Tous.

**Budget:** 66 800 €

Funding : Syndicat des Eaux d'Ile de France, Seine Normandy Water Agency, l'Eau pour tous, HAMAP and local participation.