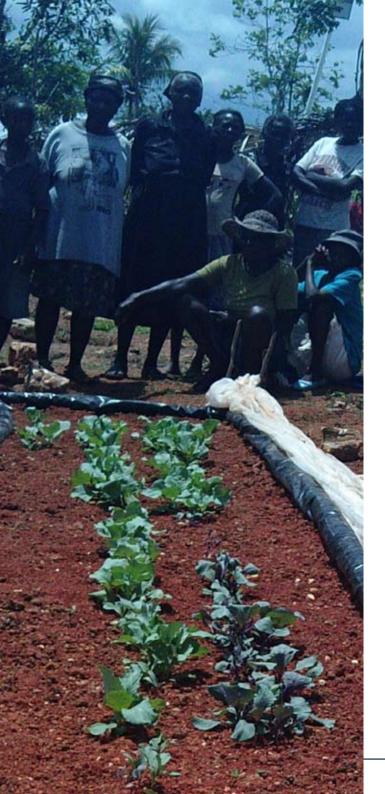

## Project in Food security and rehabilitation via market gardening in the "Abricots" district (Southeast of Haiti)

Description (project in progress): Training on tropical market gardening provided to gardeners. Implementation on test parcels.

Harvest monitoring and instruction of trainers.

Beneficiaries: 55 gardeners were trained.

**Local partners :** « Abricots » District, Paradis des Indiens Foundation, Jeunes Volontaires pour le Progrès des Abricots Association and Femmes Engagées Association.

**INGENIERIE** 

Budget (spread over 2010/2011): 102 781 €

Funding: The General Council of the 92 French district, the City of Sanary sur Mer, the City of Plaisir, Crédit Mutuel d'Anjou and HAMAP.