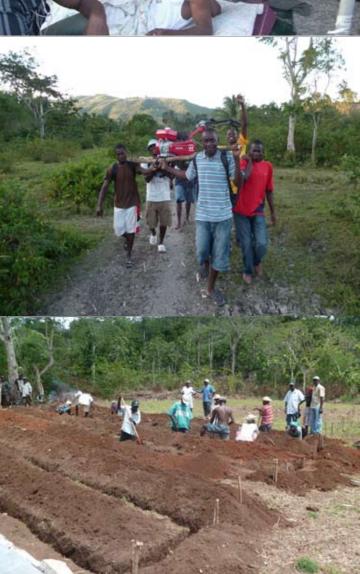

## Project in Food security and rehabilitation via market gardening in the "Abricots" district (Southeast of Haiti)

Description (project in progress): Training on tropical market gardening provided to gardeners. Implementation on test parcels.

Harvest monitoring and instruction of trainers.

Beneficiaries: 55 gardeners were trained.

**Local partners :** « Abricots » District, Paradis des Indiens Foundation, Jeunes Volontaires pour le Progrès des Abricots Association and Femmes Engagées Association.