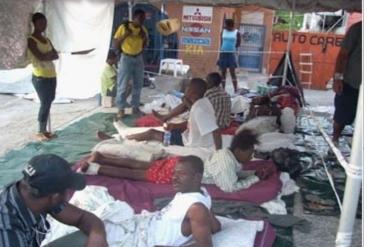

## Assistance provided to emergency medical teams after the earthquake

**Description :** Dispatch of 10 doctors and nurses and reinforcement of emergency medical teams ; dispatch of 4 logisticians.

Beneficiaries: Port au Prince disaster victims.

**Operational partners :** Aide Médicale Internationale, La chaine de l'Espoir and Centre de Crise du MAEE.

Funding: HAMAP and private donations.

# Dispatch of medical material, food and water for the disaster victims; material support for several nurseries

**Description:** Dispatch by air and sea of 40 tons of medical material, food and water for the disaster victims.