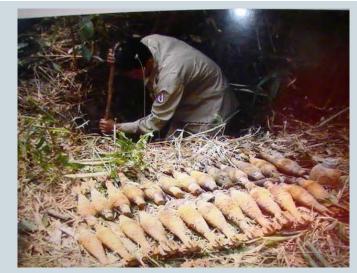

## MINE CLEARANCE

- Mine-clearing operations; mine risk **education** (MRE) including cluster bombs and explosive remnants of war hazards (ERW); National capacities **strengthening** (through training courses); Mine ban advocacy on national and international levels.
- An average of 2 projects per year (mine clearance and training)
- Beneficiaries: 150 trainers and 5,000 inhabitants
- Operating in five countries (Benin, Cambodia, Mauritania, Chad and Laos)
- Resources: 32 experts (8 French trainers, four foreign trainers and 20 deminers with various levels of expertise)