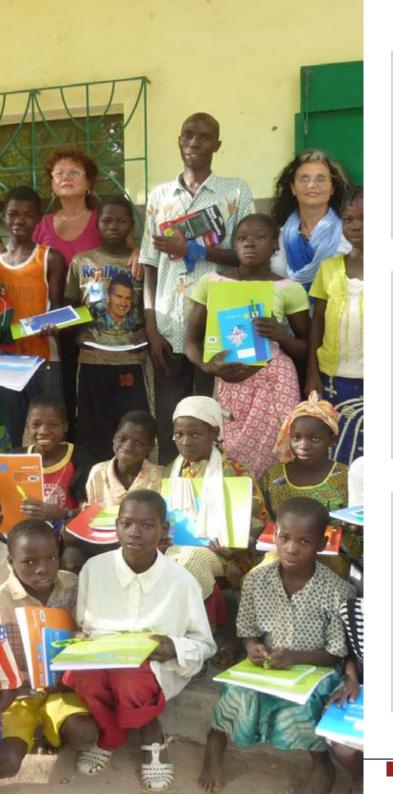

# A word from the president

2010 was a year of great changes and achievements for the NGO HAMAP. We used our strong experience to help in the emergency relief after Haiti was hit by an earthquake in early 2010. This mission helped us realize what were the strengths and weaknesses of our structure and therefore concentrate on

This report will present them in more details. Thank you for your generous support in 2010, which contributed to the completion of 31 projects in 11 different countries:

- 17 000 people were given access to safe drinking water
- 30 600 people received medical treatments
- 5 200 people received school education and healthcare training.