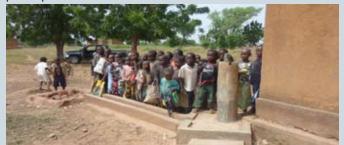

## MINE CLEARANCE

- Mine-clearing operations; mine risk **education** (MRE) including cluster bombs and explosive remnants of war hazards (ERW); National capacities **strengthening** (through training courses); Mine ban advocacy on national and international levels.
- An average of 2 projects per year (mine clearance and training)
- Beneficiaries: 150 trainers and 5,000 inhabitants
- Operating in five countries (Benin, Cambodia, Mauritania, Chad and Laos)
- Resources: 32 experts (8 French trainers, four foreign trainers and 20 deminers with various levels of expertise)

## **Exploratory Mission**

**Description:** Meeting with the stakeholders involved in demining and assessment of local needs.

## **Participation in an International Conference**

**Description:** Participation in the first conference of the States parties to the convention on Cluster Munitions held in Vientiane from 9th to 12th November 2010. Meeting with stakeholders and the authorities.