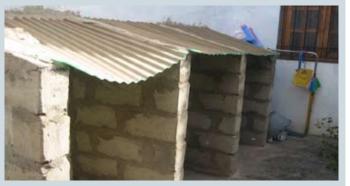

## Rain water recuperation and distribution to the school and village of Berevo.

**Description :** Construction of a rain water recuperation system, a tank, two standpipes and repair of a well.

**Beneficiaries:** 200 children from the school and some from

the village.

**Local partner :** Franciscan Missionary Sisters of Marie.

**Budget:** 101 056€

**Funding:** Rhin Meuse water Agency, HAMAP and local participation.

INGENIERIE