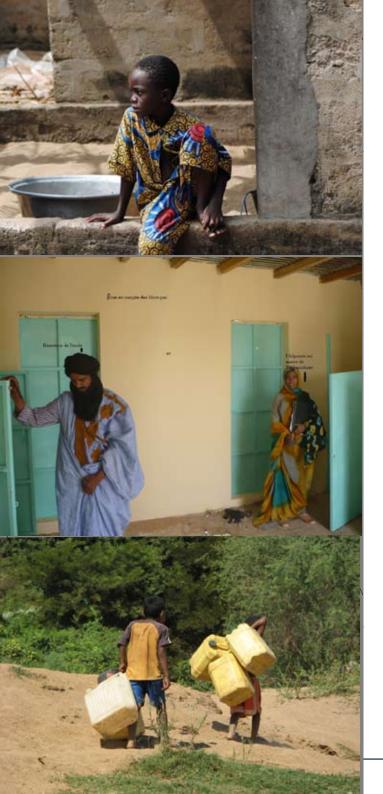

# Caribbean

Emergency relief Material for ten orphanages Food Security for 600 people

## **Our local partners:**

- La main dans la main Foundation
- « Enfant Jésus » Foundation
- Notre Dame des Victoires Nursery
- Solidarité et vie
- « Maison de l'Espoir » Nursery
- Madeleine Nursery
- « Soutien aux enfants en difficultés » Nursery
- « Nid des enfants de Marie » Nursery
- « Notre Dame de la nativité » Nursery
- « Amour en Action » Orphanage
- « Abricots » District
- Fondation paradis des indiens
- Association des Jeunes Volontaires pour le Progrès des Abricots
- Femmes Engagées Association
- Pour le Développement d'Haïti Association
- Motion Association
- Effort Association

# Haiti

## Assistance provided to emergency medical teams after the earthquake

**Description :** Dispatch of 10 doctors and nurses and reinforcement of emergency medical teams ; dispatch of 4 logisticians.

Beneficiaries: Port au Prince disaster victims.

# Dispatch of medical material, food and water for the disaster victims; material support for several nurseries

**Description:** Dispatch by air and sea of 40 tons of medical material, food and water for the disaster victims.