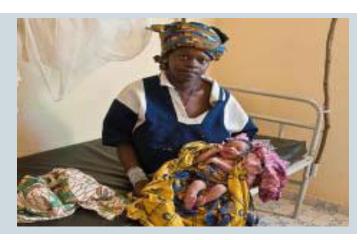

## **Health mission**

**Description:** A health assessment mission was completed by a team of two doctors during 15 days in 9 villages of the area of Karangasso.

**Beneficiaries :** 1 000 people were checked and the team assisted a woman in childbirth.

**Local partners :** The local authorities of Kazrangasso, the mayor and the deputy prefect, Karangasso's maternity and dispensary.

**Budget:** 4 000€

**Funding:** HAMAP and private donations.