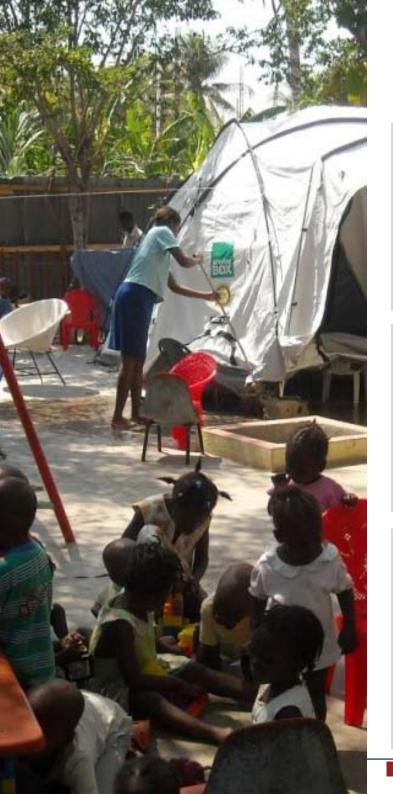

# Dispatch of medical material, food and water for the disaster victims; material support for several nurseries

**Description:** Dispatch by air and sea of 40 tons of medical material, food and water for the disaster victims.

**Beneficiaries :** 900 children from the following orphanages: « la main dans la main » Foundation, « Notre Dame des victoires » Nursery, « Maison de l'Espoir » Nursery, Madeleine Nursery, « Soutien aux enfants en difficultés»

Nursery, « Nid des enfants de Marie » Nursery, Crèche « Notre dame de la Nativité » Nursery, « Enfant Jésus » Foundation and « Amour en action » Orphanage.

**Local partners :** Main dans la main Foundation, Solidarité et Vie and APDH.