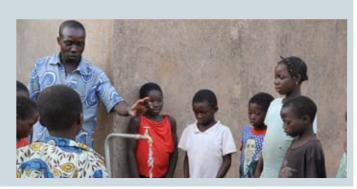

## Creation of a literacy centre with water and sanitation facilities in Kokologo

**Description:** Help provided to run the centre and train teachers, induction program to help integrate disabled children in classes, installation of showers and sanitary facilities within the school, school supplies donations.

**Beneficiaries:** 30 students.

**Local partners :** Village authorities, Kokologo's parish, The regional Directorate of literacy and basic education.

**Budget:** 12 300€

**Funding :** « Servir » Foundation, HAMAP and private donations.